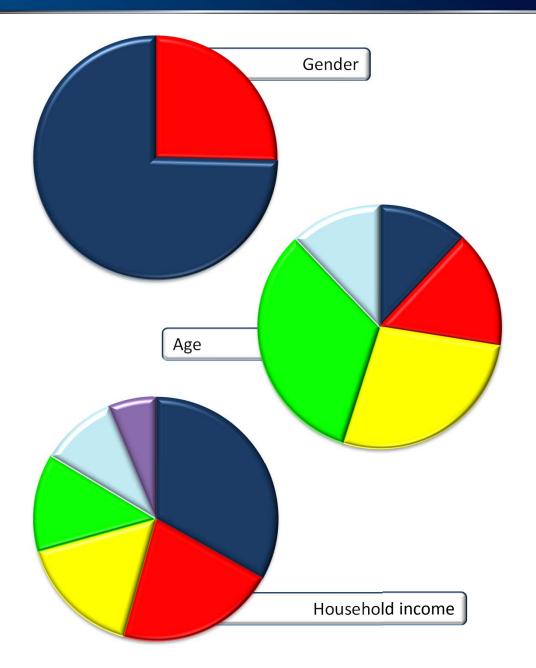

# Appendix

| <u>Gender</u>                                                |          |
|--------------------------------------------------------------|----------|
| Male                                                         | (154)    |
| Female                                                       | (49)     |
|                                                              | ( - /    |
| <u>Age</u>                                                   |          |
| 3 18 – 24                                                    | (96)     |
| <b>9</b> 25 – 34                                             | (89)     |
| 35 – 49                                                      | (108)    |
| § 50 – 64                                                    | (125)    |
| 65+                                                          | (66)     |
| Household Income                                             |          |
| \$34,999 or less                                             | (112)    |
| \$35K - \$49,999 21.2%                                       | (108)    |
| \$50K - \$74,999                                             | (97)     |
| \$75K - \$99,999                                             | (93)     |
| ● \$100K – \$149,999 10.1%                                   | (87)     |
| <b>⑤</b> \$150K+                                             | (73)     |
| Source: Scarborough Research 2013 (Fan = Very or Somewhat in | terested |