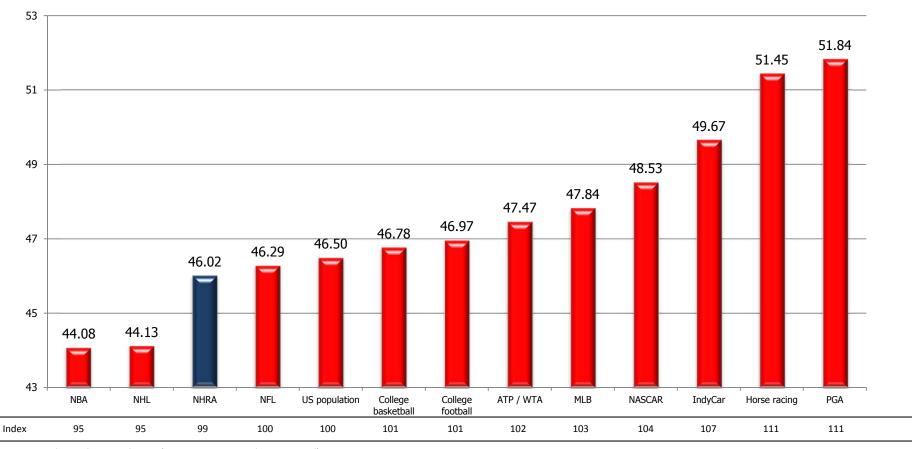

## UNIQUE Fan Base (NASCAR vs. NHRA)

Personal / household demographics Scarborough USA+ - Release 1 2013

|                        | NASCAR Fan | NHRA Fan | Index |
|------------------------|------------|----------|-------|
| Male                   | 62.8%      | 74.6%    | 119   |
| Average Age            | 48.53      | 46.02    | 105   |
| Age 21 - 24            | 3.0%       | 4.7%     | 157   |
| Age 18 - 34            | 22.4%      | 27.5%    | 123   |
| African-American       | 7.4%       | 9.4%     | 127   |
| Hispanic               | 7.8%       | 10.4%    | 133   |
| Asian or other         | 4.4%       | 5.2%     | 118   |
| Blue Collar Occupation | 25.7%      | 32.3%    | 126   |

NHRA delivers a better motorsports marketing platform than NASCAR to reach a younger, more diverse audience that is also more likely to have a blue collar occupation

## **UNIQUE** Fan Base (Average Age)

Personal demographics: Age Scarborough USA+ - Release 1 2013

NHRA Drag Racing has one of the youngest sports fan bases in the United States compared to all other major sports