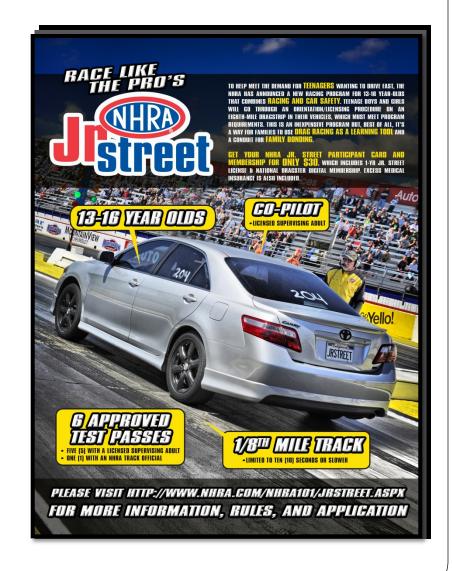

### **NHRA Jr. Street**

NEW youth racing program for 13-16 year olds that gives teenage boys and girls the opportunity to race against their peers in full-bodied street vehicles with an adult co-driver as their teammate that combines racing and car safety

- ✓ Orientation / Licensing Process
- ✓ 1/8<sup>th</sup> Mile; 10 seconds or slower
- ✓ Street Legal vehicles
- ✓ Request a custom flyer from Brett Lyons

http://www.nhra.com/nhra101/jrstreet.aspx