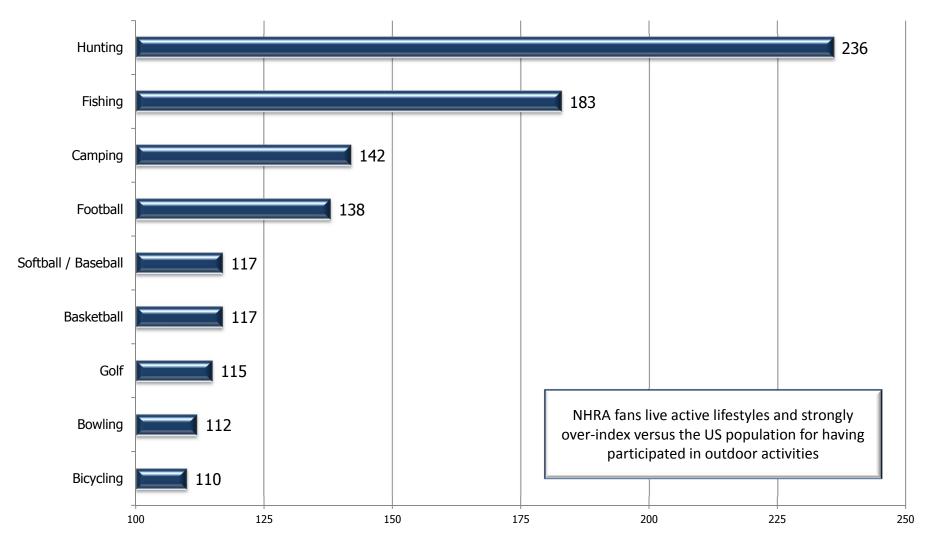

### UNIQUE Fan Base (Interests Outside of NHRA)

Activities past 12 months Scarborough USA+ - Release 1 2013