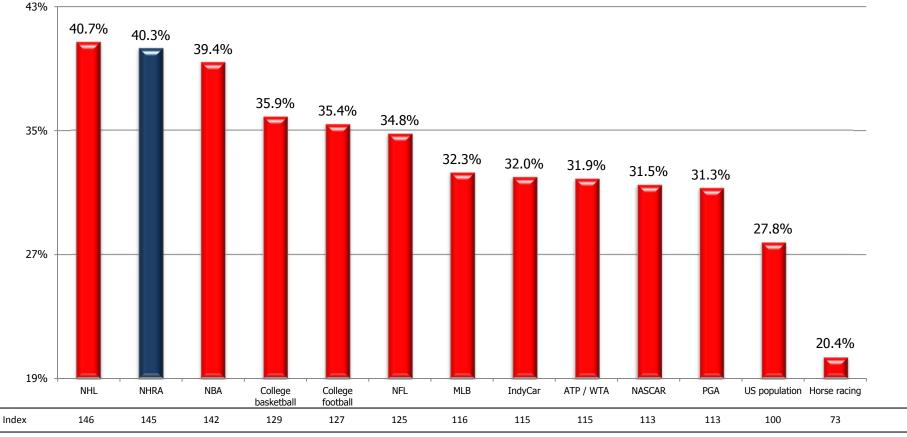

## **UNIQUE** Fan Base (Diversity)

Personal demographics: Race Scarborough USA+ - Release 1 2013

- A rich history of diverse fans makes NHRA the envy of other motorsports sanctioning bodies
- NHRA fans are more likely to be Hispanic and / or African-American than NASCAR and IndyCar fans

#### Hispanic

- 33% more likely than NASCAR
- 18% more likely than IndyCar

#### African-American

- 27% more likely than NASCAR
- 8% more likely than IndyCar
- NHRA events are contested in 7 of the 8 most populated Hispanic DMAs in the United States