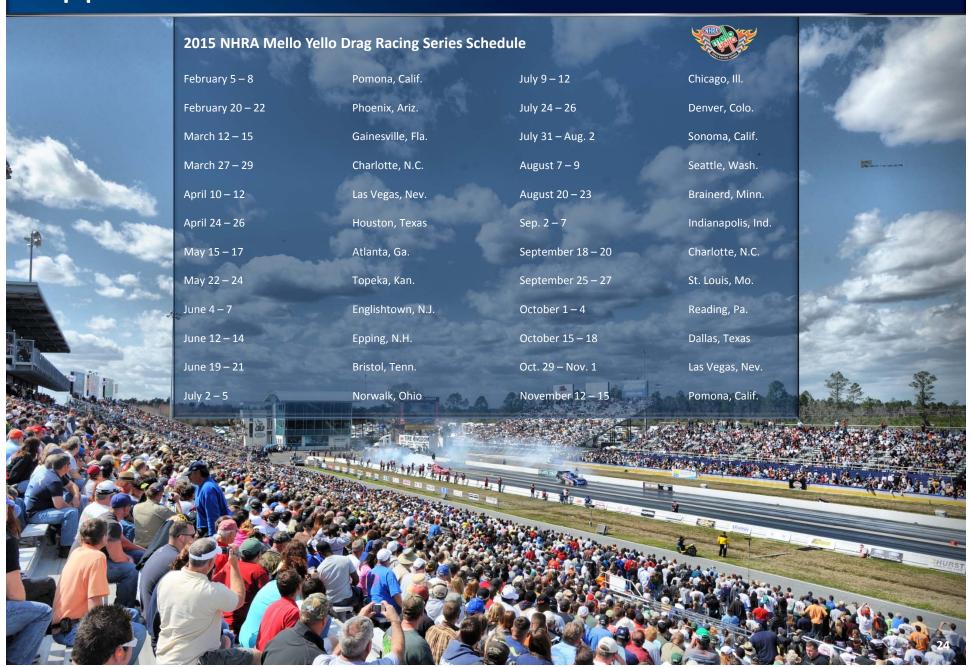

# NHRA Mello Yello Drag Racing Series

- NHRA's premier racing series, featuring 24 championship series events a year
- A 10 month, coast-to-coast marketing platform that offers the most geographically diverse motorsport schedule in the United States impact 34 of the top 50 DMAs
  - Expanded into the New England region with a race in New Hampshire in 2013
- Up to 100,000 spectators attend each NHRA Mello Yello Drag Racing Series event
- Dedicated broadcasts on ESPN2 / ESPN2 HD reach nearly 1.0 million viewers each race weekend
  - Twelve telecasts in 2013 were ranked as the most watched program of the day on the network