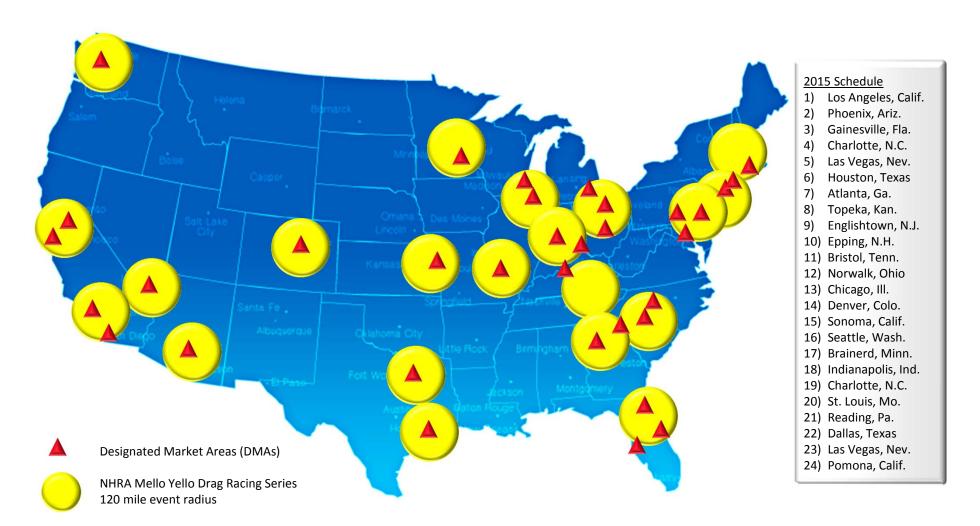

# NHRA Mello Yello Drag Racing Series

- NHRA's premier racing series, featuring 24 championship series events a year
- A 10 month, coast-to-coast marketing platform that offers the most geographically diverse motorsport schedule in the United States impact 34 of the top 50 DMAs
  - Expanded into the New England region with a race in New Hampshire in 2013
- Up to 100,000 spectators attend each NHRA Mello Yello Drag Racing Series event
- Dedicated broadcasts on ESPN2 / ESPN2 HD reach nearly 1.0 million viewers each race weekend
  - Twelve telecasts in 2013 were ranked as the most watched program of the day on the network

# **Best National Footprint in Motorsports**

The NHRA Mello Yello Drag Racing Series has unmatched geographic reach within motorsports - 34 of the top 50 DMAs

Source: Nielsen Media Research 2013 – 2014